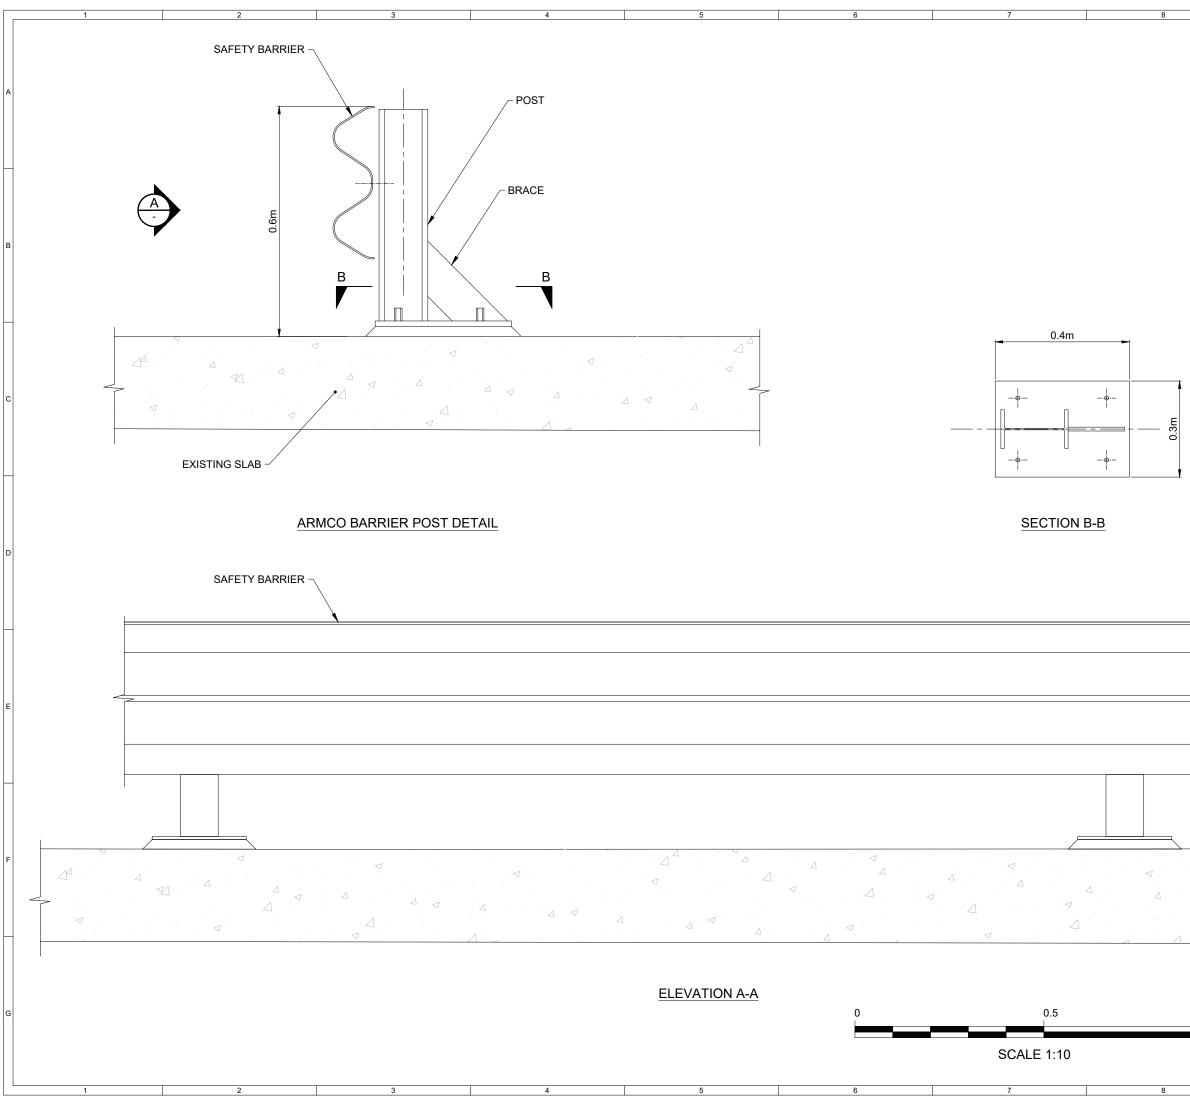

|    | 9 10                                                                                                                                                                                                                                                                                                                                                                 |   |
|----|----------------------------------------------------------------------------------------------------------------------------------------------------------------------------------------------------------------------------------------------------------------------------------------------------------------------------------------------------------------------|---|
|    | NOTES:                                                                                                                                                                                                                                                                                                                                                               |   |
|    | <ol> <li>ALL DIMENSIONS ARE MAXIMUM<br/>ANTICIPATED AND SUBJECT TO DETAILED<br/>DESIGN.</li> <li>FOUNDATIONS SHOWN ARE INDICATIVE<br/>AND SUBJECT TO DETAILED DESIGN.</li> </ol>                                                                                                                                                                                     | A |
|    |                                                                                                                                                                                                                                                                                                                                                                      | в |
|    |                                                                                                                                                                                                                                                                                                                                                                      | с |
|    |                                                                                                                                                                                                                                                                                                                                                                      | D |
|    | 2     BM     MK     BS     2025-02-10     UPDATED VEHICLE BARRIER       1     BM     BS     MK     2023-08-09     FIRST ISSUE       ISSUE     DRAWN     CHKD     APPD     DATE     REVISION NOTES                                                                                                                                                                    | E |
|    | PURPOSE COORDINATES PURPOSE COORDINATES PLANNING N/A SCALE DATUM 1:10 @A3 N/A LAYOUT DRAWING TILE NORTHFLEET GREEN HYDROGEN FACILITY DRAWING TITLE TYPICAL VEHICLE BARRIER                                                                                                                                                                                           | F |
| 1m | RES DRAWING NUMBER     REV       05135-RES-SEC-DR-PT-003     2         THIS DRAWING IS THE PROPERTY OF RENEWABLE ENERGY SYSTEMS LIMITED AND NO       REPRODUCTION MAY BE MADE IN WHOLE OR IN PART WITHOUT PERMISSION         BEAUFORT COURT,       EGG FARM LANE,       KINGS LANGLEY,       HERTS WD4 BLR, UK       TEL +44 (0) 1923 299200       WWW.RES-GROUP.COM | G |
|    | 9 10                                                                                                                                                                                                                                                                                                                                                                 |   |