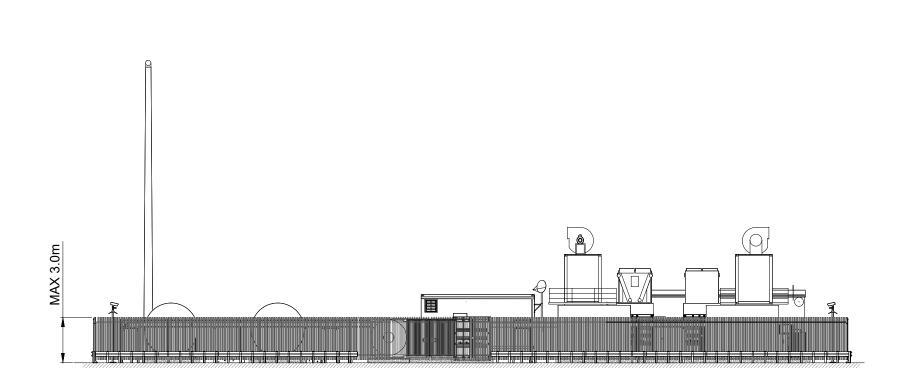

VIEW LOOKING WEST

VIEW LOOKING WEST (SHOWN WITHOUT FENCE FOR CLARITY)

|    |                                                                                                                                                                            |           |      |      |                  | 40                                                          |     | _ |
|----|----------------------------------------------------------------------------------------------------------------------------------------------------------------------------|-----------|------|------|------------------|-------------------------------------------------------------|-----|---|
|    | NO                                                                                                                                                                         | 9<br>TES: |      |      |                  | 10                                                          |     |   |
|    | 1.                                                                                                                                                                         |           |      |      | ONS AF<br>STATEI | RE IN METRES UNLE<br>D.                                     | SS  |   |
|    | 2.                                                                                                                                                                         |           |      |      |                  | E INDICATIVE AND<br>DESIGN.                                 |     | А |
|    | 3.                                                                                                                                                                         | ANT       |      | ATE  |                  | RE MAXIMUM<br>SUBJECT TO DETAIL                             | ED  |   |
|    |                                                                                                                                                                            |           |      |      |                  |                                                             |     |   |
|    |                                                                                                                                                                            |           |      |      |                  |                                                             |     |   |
|    |                                                                                                                                                                            |           |      |      |                  |                                                             |     |   |
|    |                                                                                                                                                                            |           |      |      |                  |                                                             |     | В |
|    |                                                                                                                                                                            |           |      |      |                  |                                                             |     |   |
|    |                                                                                                                                                                            |           |      |      |                  |                                                             |     |   |
|    |                                                                                                                                                                            |           |      |      |                  |                                                             |     |   |
|    |                                                                                                                                                                            |           |      |      |                  |                                                             |     |   |
|    |                                                                                                                                                                            |           |      |      |                  |                                                             |     | с |
|    |                                                                                                                                                                            |           |      |      |                  |                                                             |     | - |
|    |                                                                                                                                                                            |           |      |      |                  |                                                             |     |   |
|    |                                                                                                                                                                            |           |      |      |                  |                                                             |     |   |
|    |                                                                                                                                                                            |           |      |      |                  |                                                             |     |   |
|    |                                                                                                                                                                            |           |      |      |                  |                                                             |     |   |
|    |                                                                                                                                                                            |           |      |      |                  |                                                             |     | D |
|    |                                                                                                                                                                            |           |      |      |                  |                                                             |     |   |
|    |                                                                                                                                                                            |           |      |      |                  |                                                             |     |   |
|    |                                                                                                                                                                            |           |      |      |                  |                                                             |     |   |
|    |                                                                                                                                                                            |           |      |      |                  |                                                             |     |   |
|    |                                                                                                                                                                            |           |      |      |                  |                                                             |     |   |
|    |                                                                                                                                                                            |           |      |      |                  |                                                             |     | E |
|    | 1                                                                                                                                                                          | ВМ        | CA   | BS   | 2023-09-01       | FIRST ISSUE                                                 |     |   |
|    |                                                                                                                                                                            | DRAWN     | СНКД | APPD | DATE             | REVISION NOTES                                              |     |   |
|    | PURI                                                                                                                                                                       |           |      | IING |                  | COORDINATES<br>OSGB 1936<br>DATUM                           |     |   |
|    |                                                                                                                                                                            |           |      |      | @A3              | N/A<br>T-LAYOUT NO                                          |     |   |
|    | N/A<br>PROJECT TITLE                                                                                                                                                       |           |      |      |                  | N/A                                                         |     |   |
|    | NORTHFLEET GREEN<br>HYDROGEN FACILITY                                                                                                                                      |           |      |      |                  |                                                             |     |   |
|    | DRA                                                                                                                                                                        | WING T    |      | EVA  |                  | /IEW - WEST                                                 |     |   |
|    |                                                                                                                                                                            |           |      |      |                  | TURE LAYOUT                                                 |     |   |
|    | RES DRAWING NUMBER REV<br>05135-RES-PRO-DR-PT-003 1                                                                                                                        |           |      |      |                  |                                                             |     |   |
|    | US I 335-RES-PRO-DR-PI-003 I<br>THIS DRAWING IS THE PROPERTY OF RENEWABLE ENERGY SYSTEMS LIMITED AND NO<br>REPRODUCTION MAY BE MADE IN WHOLE OR IN PART WITHOUT PERMISSION |           |      |      |                  |                                                             |     |   |
| Om |                                                                                                                                                                            |           |      |      |                  | BEAUFORT COURT,<br>EGG FARM LANE,                           |     | G |
|    |                                                                                                                                                                            |           | 2    |      |                  | KINGS LANGLEY,<br>HERTS WD4 8LR. UK<br>TEL +44 (0) 1923 299 | 200 |   |
|    |                                                                                                                                                                            |           |      |      |                  | WWW.RÈŚ-GROUP.                                              |     |   |