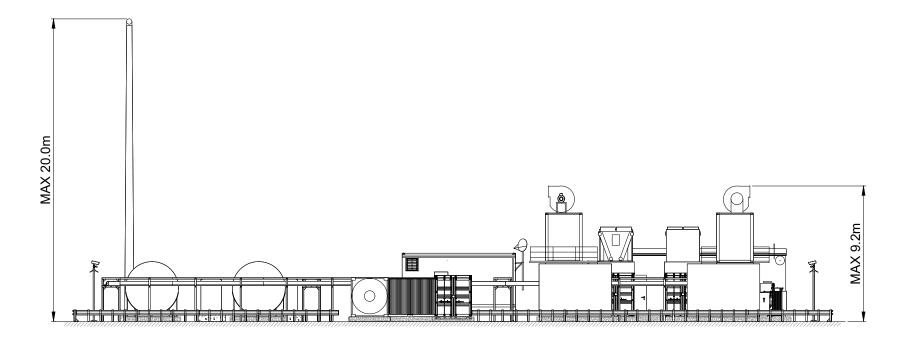

VIEW LOOKING WEST

VIEW LOOKING WEST (SHOWN WITHOUT FENCE FOR CLARITY)

|    |                                                                                                                                                                            |           |      |      |                  | 40                                                          |     | _ |
|----|----------------------------------------------------------------------------------------------------------------------------------------------------------------------------|-----------|------|------|------------------|-------------------------------------------------------------|-----|---|
|    | NO                                                                                                                                                                         | 9<br>TES: |      |      |                  | 10                                                          |     |   |
|    | 1.                                                                                                                                                                         |           |      |      | ONS AF<br>STATEI | RE IN METRES UNLE<br>D.                                     | SS  |   |
|    | 2.                                                                                                                                                                         |           |      |      |                  | E INDICATIVE AND<br>DESIGN.                                 |     | А |
|    | 3.                                                                                                                                                                         | ANT       |      | ATE  |                  | RE MAXIMUM<br>SUBJECT TO DETAIL                             | ED  |   |
|    |                                                                                                                                                                            |           |      |      |                  |                                                             |     |   |
|    |                                                                                                                                                                            |           |      |      |                  |                                                             |     |   |
|    |                                                                                                                                                                            |           |      |      |                  |                                                             |     |   |
|    |                                                                                                                                                                            |           |      |      |                  |                                                             |     | В |
|    |                                                                                                                                                                            |           |      |      |                  |                                                             |     |   |
|    |                                                                                                                                                                            |           |      |      |                  |                                                             |     |   |
|    |                                                                                                                                                                            |           |      |      |                  |                                                             |     |   |
|    |                                                                                                                                                                            |           |      |      |                  |                                                             |     |   |
|    |                                                                                                                                                                            |           |      |      |                  |                                                             |     | с |
|    |                                                                                                                                                                            |           |      |      |                  |                                                             |     | - |
|    |                                                                                                                                                                            |           |      |      |                  |                                                             |     |   |
|    |                                                                                                                                                                            |           |      |      |                  |                                                             |     |   |
|    |                                                                                                                                                                            |           |      |      |                  |                                                             |     |   |
|    |                                                                                                                                                                            |           |      |      |                  |                                                             |     |   |
|    |                                                                                                                                                                            |           |      |      |                  |                                                             |     | D |
|    |                                                                                                                                                                            |           |      |      |                  |                                                             |     |   |
|    |                                                                                                                                                                            |           |      |      |                  |                                                             |     |   |
|    |                                                                                                                                                                            |           |      |      |                  |                                                             |     |   |
|    |                                                                                                                                                                            |           |      |      |                  |                                                             |     |   |
|    |                                                                                                                                                                            |           |      |      |                  |                                                             |     |   |
|    |                                                                                                                                                                            |           |      |      |                  |                                                             |     | E |
|    | 1                                                                                                                                                                          | ВМ        | CA   | BS   | 2023-09-01       | FIRST ISSUE                                                 |     |   |
|    |                                                                                                                                                                            | DRAWN     | СНКД | APPD | DATE             | REVISION NOTES                                              |     |   |
|    | PURI                                                                                                                                                                       |           |      | IING |                  | COORDINATES<br>OSGB 1936<br>DATUM                           |     |   |
|    |                                                                                                                                                                            |           |      |      | @A3              | N/A<br>T-LAYOUT NO                                          |     |   |
|    | N/A<br>PROJECT TITLE                                                                                                                                                       |           |      |      |                  | N/A                                                         |     |   |
|    | NORTHFLEET GREEN<br>HYDROGEN FACILITY                                                                                                                                      |           |      |      |                  |                                                             |     |   |
|    | DRA                                                                                                                                                                        | WING T    |      | EVA  |                  | /IEW - WEST                                                 |     |   |
|    |                                                                                                                                                                            |           |      |      |                  | TURE LAYOUT                                                 |     |   |
|    | RES DRAWING NUMBER REV<br>05135-RES-PRO-DR-PT-003 1                                                                                                                        |           |      |      |                  |                                                             |     |   |
|    | US I 335-RES-PRO-DR-PI-003 I<br>THIS DRAWING IS THE PROPERTY OF RENEWABLE ENERGY SYSTEMS LIMITED AND NO<br>REPRODUCTION MAY BE MADE IN WHOLE OR IN PART WITHOUT PERMISSION |           |      |      |                  |                                                             |     |   |
| Om |                                                                                                                                                                            |           |      |      |                  | BEAUFORT COURT,<br>EGG FARM LANE,                           |     | G |
|    |                                                                                                                                                                            |           | 2    |      |                  | KINGS LANGLEY,<br>HERTS WD4 8LR. UK<br>TEL +44 (0) 1923 299 | 200 |   |
|    |                                                                                                                                                                            |           |      |      |                  | WWW.RÈŚ-GROUP.                                              |     |   |